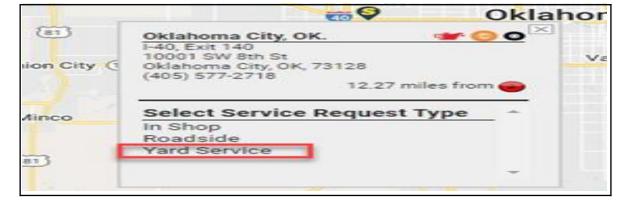

#### **New System**

• Service Type list on Map will include 'Yard Service and 'In Shop'

• Smaller List of Complaints.