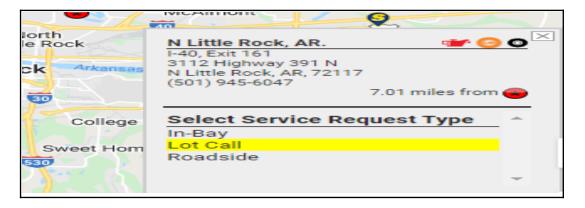

| TOTAL TRUCK CARE                                                |                                                                                                             |
| SPEEDCO<br>0939 N. Little Rock AR SPEEDCO<br>3112 HWY 391 N. Little Rock , AR 72117<br>(501) 945-6047 | REMIT PAYMENT TO :<br>PO BOX 842568<br>Kansas City, MO<br>64184 | INVOICE # : 4000027953<br>WORK ORDER DATE : 05/28/2022<br>CLOSE DATE : 05/29/2022<br>SERVICE TYPE : In Shop |

• **Rejects** - when something is rejected through the National Account process, it **keeps the original WO number** through the correction and resubmission



The Love's Family of Companies

### Shop Connect Service Requests (Service & Complaint Types)

#### **Current System**

• Service Type list has 'Lot Call' and 'In-Bay'



#### **New System**

• Service Type list on Map will include 'Yard Service and 'In Shop'



• Smaller List of Complaints.

#### Select Complaint Type DOT-Tractor DOT-Trailer

Mechanical

отс

**Loves** 

PM Service

Spare Mount Tire and Mechanical Tire Delivery Tire Repair

Tire Replacement

Windshield Replacement

#### · Larger more specific list of Complaints to choose from

| 110                   | lunear Chart                     |
|-----------------------|----------------------------------|
| A/C                   | Jump Start                       |
| Air and Suspension    | Lighting/Electrical              |
| Air Bag Replacement   | Lube/Grease                      |
| Belt System           | Mechanical/Other                 |
| Brake Replacement     | Mid-Trip Inspection